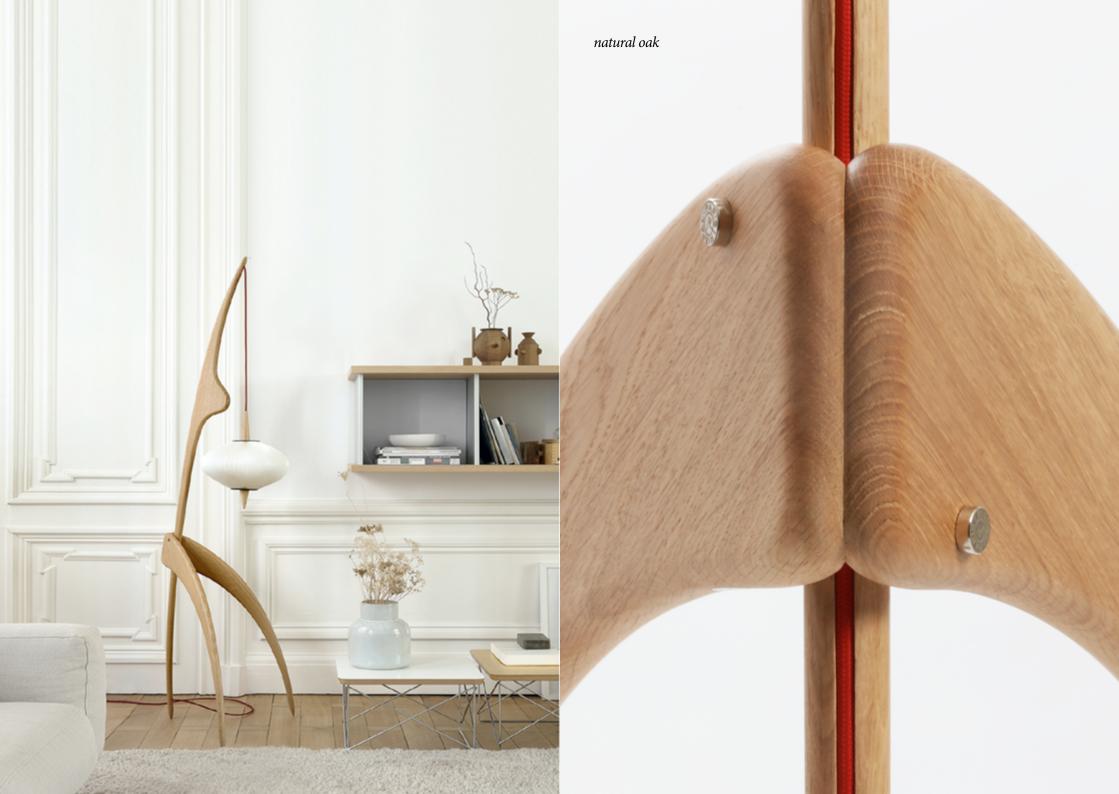

Designed in 1950 by François Rispal and the Rispal team, this timeless piece of design is as iconic as representative of the golden age of French design.

The lampshade in the « Héritage » version is made of pleated cellulose acetate. This material is the same as the one used at the time of its creation.

The technique for shaping the lampshade is a unique process invented by Rispal in the 1950s.

The lighting system of the «Héritage» version includes 3 small bulbs G9 allowing a diffused lighting without any shadow zone.

#### screw caps

brass chromed

brass polished

Custom orders can be made upon special request for the «Héritage» version: colour of the cord, color of the metal frame and wood finishes.

Please contact us for more information.