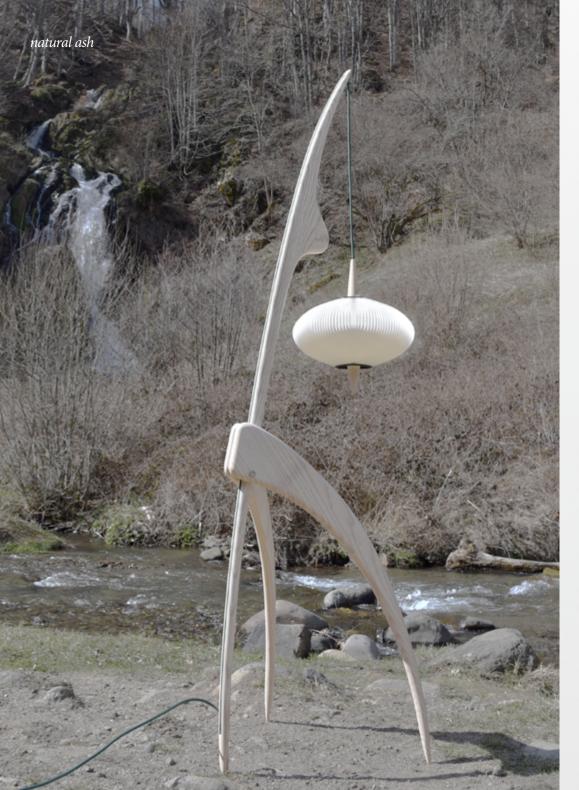

Designed in 1950 by François Rispal and the Rispal team, this timeless piece of design is as iconic as representative of the golden age of French design.

The lampshade in the « Héritage » version is made of pleated cellulose acetate. This material is the same as the one used at the time of its creation.

The technique for shaping the lampshade is a unique process invented by Rispal in the 1950s.

The lighting system of the «Héritage» version includes 3 small bulbs G9 allowing a diffused lighting without any shadow zone.