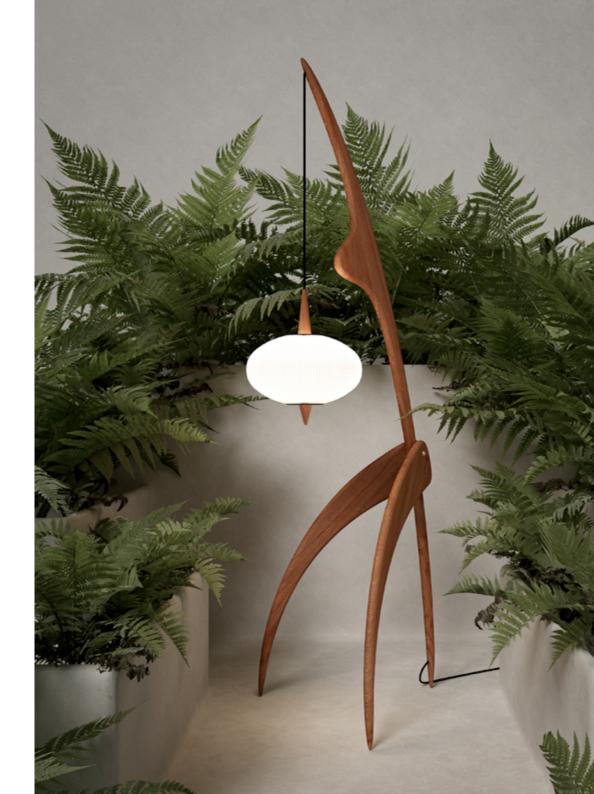

Designed in 1950 by François Rispal and the Rispal team, this timeless piece of design is as iconic as representative of the golden age of French design.

The lampshade in the « Héritage » version is made of pleated cellulose acetate. This material is the same as the one used at the time of its creation.

The technique for shaping the lampshade is a unique process invented by Rispal in the 1950s.

The lighting system of the «Héritage» version includes 3 small bulbs G9 allowing a diffused lighting without any shadow zone.