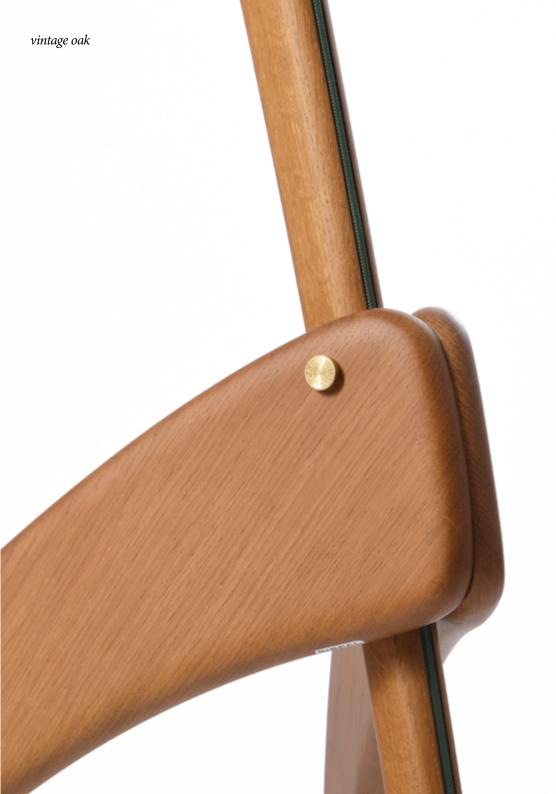

#### screw caps

brass chromed

brass polished

Custom orders can be made upon special request for the «Héritage» version: colour of the cord, color of the metal frame and wood finishes.

Please contact us for more information.

### « La Mante Religieuse » Price list 2023 Public price list VAT excluded / Ex-works

| Ash               | natural    | €1 980  |
|-------------------|------------|---------|
| Ash               | black      | €2 050  |
| Oak               | natural    | €2 180  |
| Oak               | vintage    | € 2 250 |
| Walnut (french)   | dark stain | € 2 420 |
| Walnut (american) | natural    | €2 810  |
| Walnut (american) | dark stain | €2 880  |
| Cherry            | natural    | €2 970  |
| Wenge             | natural    | € 3 460 |
| Zebra             | natural    | € 3 520 |