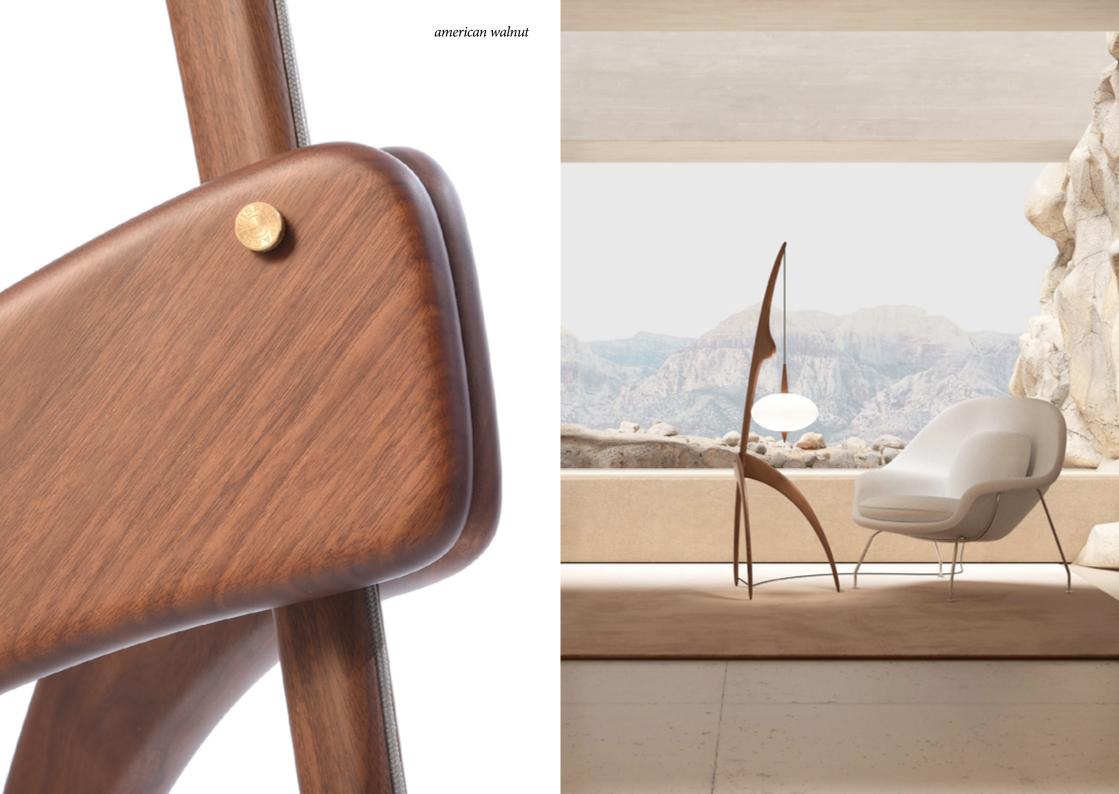

Designed in 1950 by François Rispal and the Rispal team, this timeless piece of design is as iconic as representative of the golden age of French design.

The lampshade in the « Héritage » version is made of pleated cellulose acetate. This material is the same as the one used at the time of its creation.

The technique for shaping the lampshade is a unique process invented by Rispal in the 1950s.

The lighting system of the «Héritage» version includes 3 small bulbs G9 allowing a diffused lighting without any shadow zone.

The « Praying Mantis » is very often attributed to a certain Jean Rispal, this is pure fiction, the Rispal lighting being designed by a built-in style office within the company and directed by François Rispal, son of Rispal's founder.