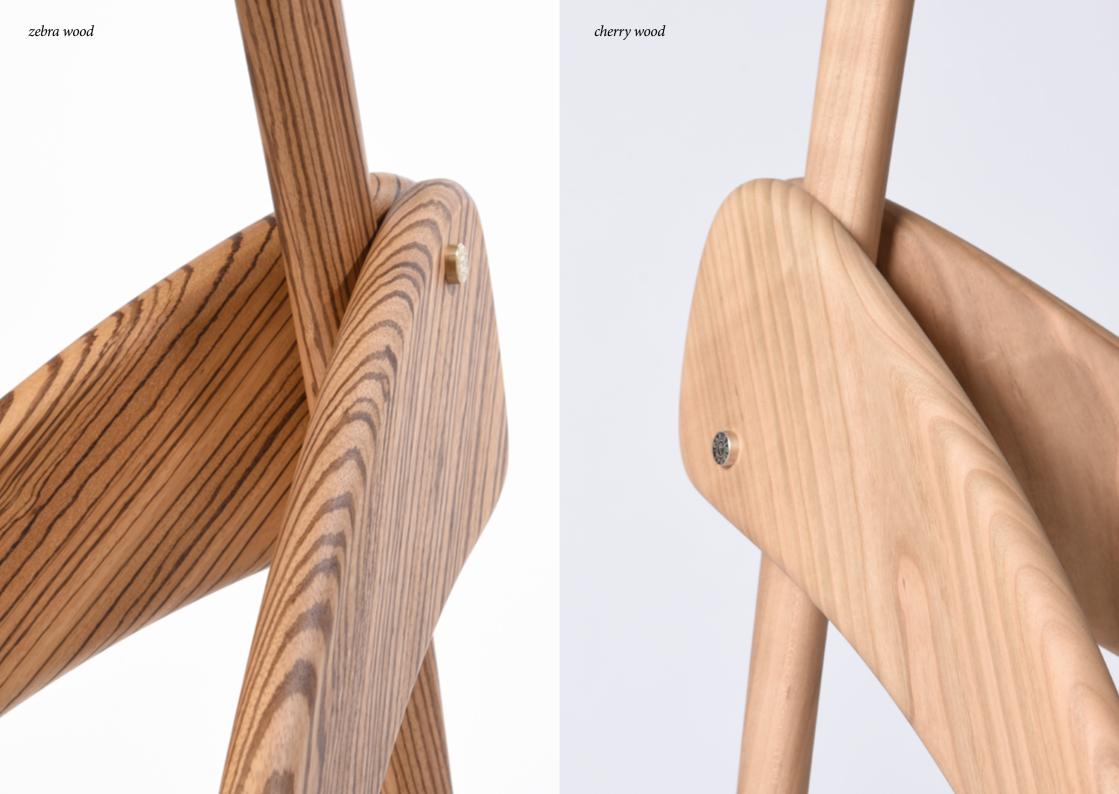

### « La Mante Religieuse » Price list 2023 Public price list VAT excluded / Ex-works

| Ash               | natural    | €1 980  |
|-------------------|------------|---------|
| Ash               | black      | €2 050  |
| Oak               | natural    | €2 180  |
| Oak               | vintage    | € 2 250 |
| Walnut (french)   | dark stain | € 2 420 |
| Walnut (american) | natural    | €2 810  |
| Walnut (american) | dark stain | €2 880  |
| Cherry            | natural    | €2 970  |
| Wenge             | natural    | € 3 460 |
| Zebra             | natural    | € 3 520 |