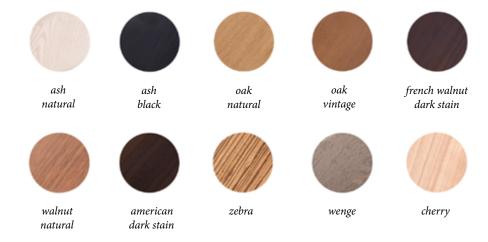

### « La Mante Religieuse » Price list 2023 Public price list VAT excluded / Ex-works

| Ash               | natural    | €1 980  |
|-------------------|------------|---------|
| Ash               | black      | €2 050  |
| Oak               | natural    | €2 180  |
| Oak               | vintage    | € 2 250 |
| Walnut (french)   | dark stain | € 2 420 |
| Walnut (american) | natural    | €2 810  |
| Walnut (american) | dark stain | €2 880  |
| Cherry            | natural    | €2 970  |
| Wenge             | natural    | € 3 460 |
| Zebra             | natural    | € 3 520 |