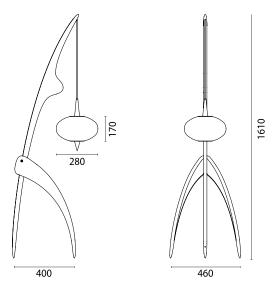

Designed in 1950 by François Rispal and the Rispal team, this timeless piece of design is as iconic as representative of the golden age of French design.

The lampshade in the « Héritage » version is made of pleated cellulose acetate. This material is the same as the one used at the time of its creation.

The technique for shaping the lampshade is a unique process invented by Rispal in the 1950s.

The lighting system of the «Héritage» version includes 3 small bulbs G9 allowing a diffused lighting without any shadow zone.