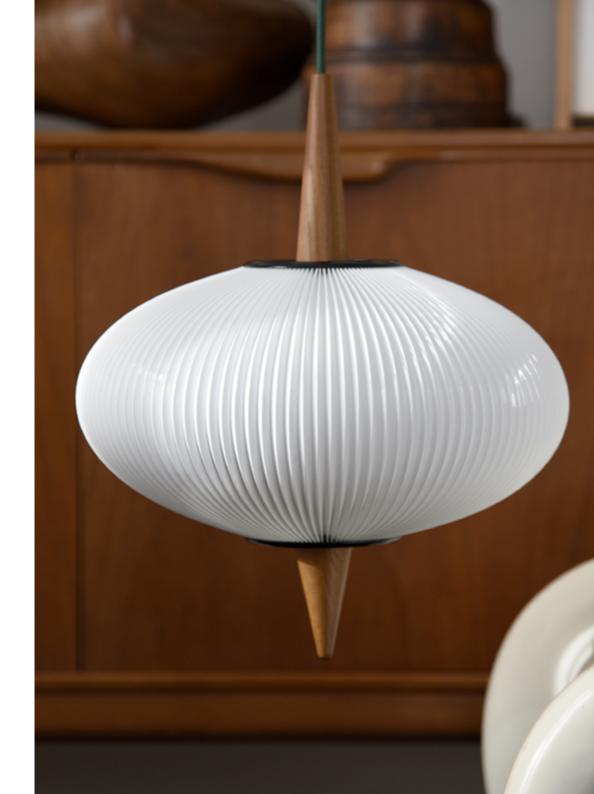

Designed in 1950 by François Rispal and the Rispal team, this timeless piece of design is as iconic as representative of the golden age of French design.

The lampshade in the « Héritage » version is made of pleated cellulose acetate. This material is the same as the one used at the time of its creation.

The technique for shaping the lampshade is a unique process invented by Rispal in the 1950s.

The lighting system of the «Héritage» version includes 3 small bulbs G9 allowing a diffused lighting without any shadow zone.

Cellulose acetate is a « bio plastic » created from cotton fiber or wood pulp. This renewable material is bio-degradable and does not use any oil in its manufacture.