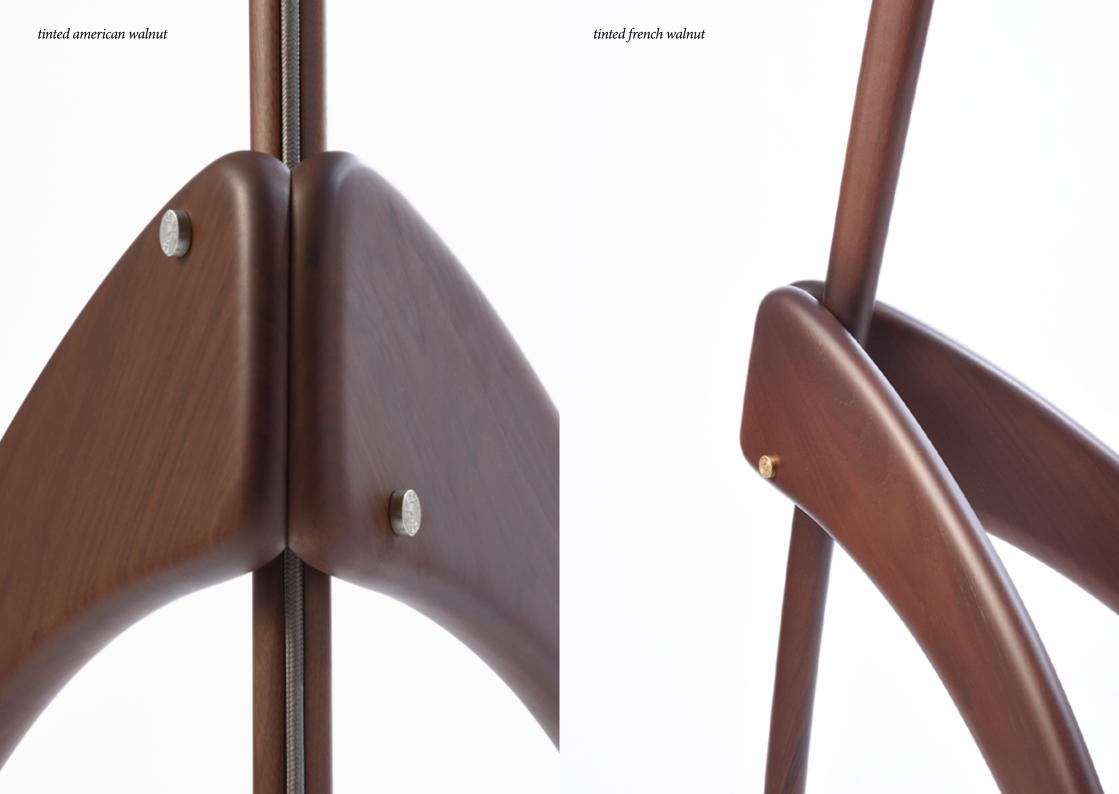

#### screw caps

brass chromed

brass polished

Custom orders can be made upon special request for the «Héritage» version: colour of the cord, color of the metal frame and wood finishes.

Please contact us for more information.

### « La Mante Religieuse » Price list 2023 Public price list VAT excluded / Ex-works

| Ash               | natural    | €1 980  |
|-------------------|------------|---------|
| Ash               | black      | €2 050  |
| Oak               | natural    | €2 180  |
| Oak               | vintage    | € 2 250 |
| Walnut (french)   | dark stain | € 2 420 |
| Walnut (american) | natural    | €2 810  |
| Walnut (american) | dark stain | €2 880  |
| Cherry            | natural    | €2 970  |
| Wenge             | natural    | € 3 460 |
| Zebra             | natural    | € 3 520 |